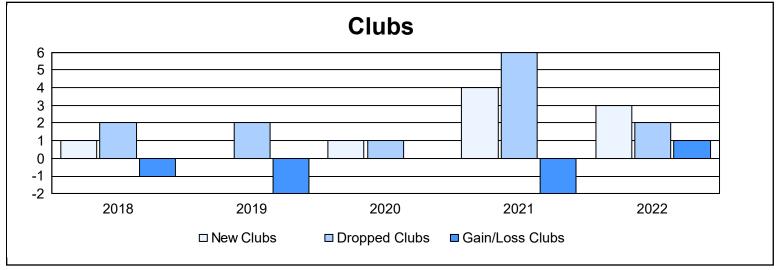

District 2 T1 As of June 2022 Cumulative

| Year      | New<br>Clubs | Dropped<br>Clubs | Gain/<br>Loss<br>Clubs | New<br>Members | Charter<br>Members | Reinstate<br>Members | Transfer<br>Members | Total<br>Member<br>Added | Total<br>Members<br>Dropped | Gain/<br>Loss<br>Members |
|-----------|--------------|------------------|------------------------|----------------|--------------------|----------------------|---------------------|--------------------------|-----------------------------|--------------------------|
| 2017-2018 | 1            | 2                | -1                     | 175            | 21                 | 5                    | 7                   | 208                      | 245                         | -37                      |
| 2018-2019 | 0            | 2                | -2                     | 129            | 5                  | 30                   | 5                   | 169                      | 222                         | -53                      |
| 2019-2020 | 1            | 1                | 0                      | 65             | 53                 | 1                    | 2                   | 121                      | 182                         | -61                      |
| 2020-2021 | 4            | 6                | -2                     | 115            | 87                 | 6                    | 1                   | 209                      | 222                         | -13                      |
| 2021-2022 | 3            | 2                | 1                      | 268            | 107                | 41                   | 4                   | 420                      | 226                         | 194                      |
| Average   | 2            | 3                | -1                     | 150            | 55                 | 17                   | 4                   | 225                      | 219                         | 6                        |